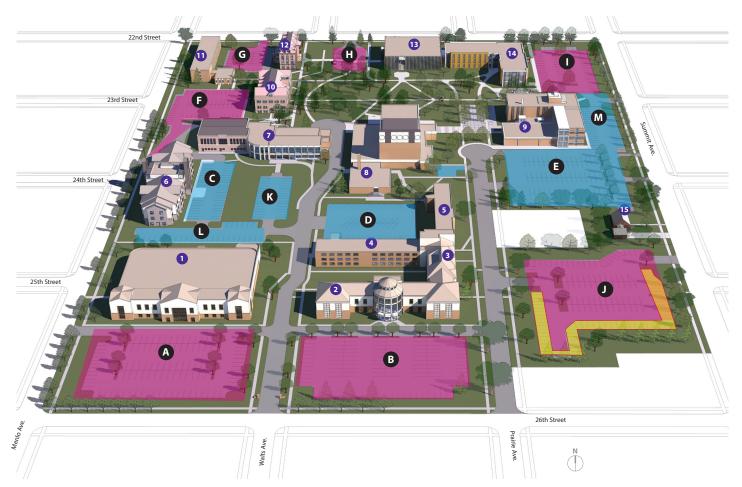

# **USF** UNIVERSITY OF SIOUX FALLS

#### **Buildings**

- Stewart Center
- 2 Cleveland Professional Development Center
- 3 Collier Baker Residence Hall
- 4 Burgess Residence Hall
- 5 Kroske Residence Hall
- 6 Sullivan Faith & Living Center
- Ø McDonald Center (Admissions)

- 8 Jeschke Fine Arts Center
- 9 Salsbury Science Center
- 10 Jorden Hall (Administration)
- Grand Island Residence Hall
- 12 Glidden Hall
- 13 Norman B. Mears Library
- 14 North Residence Hall
- 15 Facilities Services

### Parking Lots

- A Stewart Center
- B Cleveland Professional Development Center & Collier Baker Residence Hall
- c Sullivan Faith & Living Center
- Burgess Residence Hall
- E Salsbury Science Center—South/ Jeschke Fine Arts Center

- F Upper Grand Island
- G Lower Grand Island
- H Glidden HallI North Hall
- J Collier Baker/Kroske Residence Hall
- K McDonald Center
- L Stewart Center—North
- M Salsbury Science Center—East