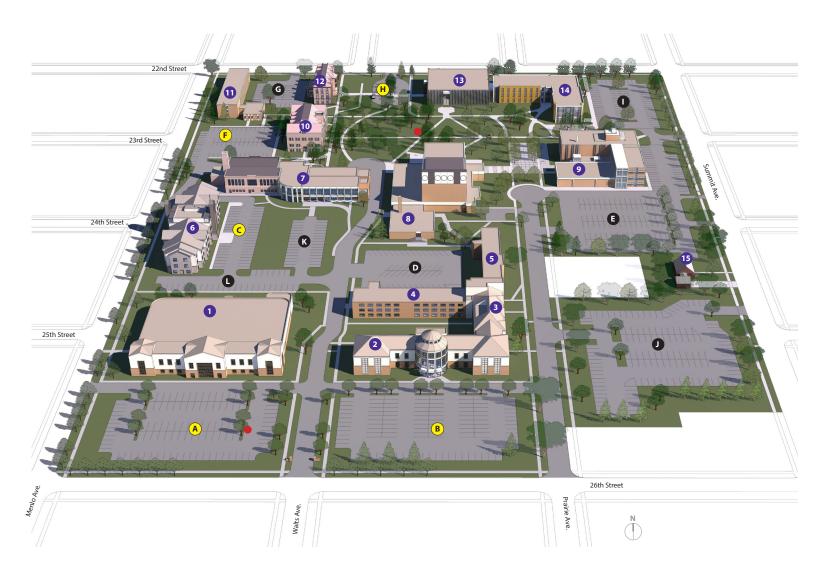

## **Buildings**

- Stewart Center
- 2 Cleveland Professional
- Development Center
- 3 Collier Baker Residence Hall
- Burgess Residence Hall
- 5 Kroske Residence Hall
- 6 Sullivan Faith & Living Center7 McDonald Center (Admissions)

- 8 Jeschke Fine Arts Center
- 9 Salsbury Science Center
- 10 Jorden Hall (Administration)
- Grand Island Residence Hall
- 😢 Glidden Hall
- 13 Norman B. Mears Library
- 19 North Residence Hall
- 15 Facilities Services

## **Parking Lots**

- A Stewart Center
- B Cleveland Professional Development Center & Collier Baker Residence Hall
- C Sullivan Faith & Living Center
- Burgess Residence Hall
- Salsbury Science Center/ Jeschke Fine Arts Center
- F Upper Grand Island
  G Lower Grand Island
  Glidden Residence Hall
  North Residence Hall
  Collier Baker/Kroske Residence Hall
  McDonald Center
  Stewart Center—North
  Visitor Parking Spaces Available
- Emergency Call Box