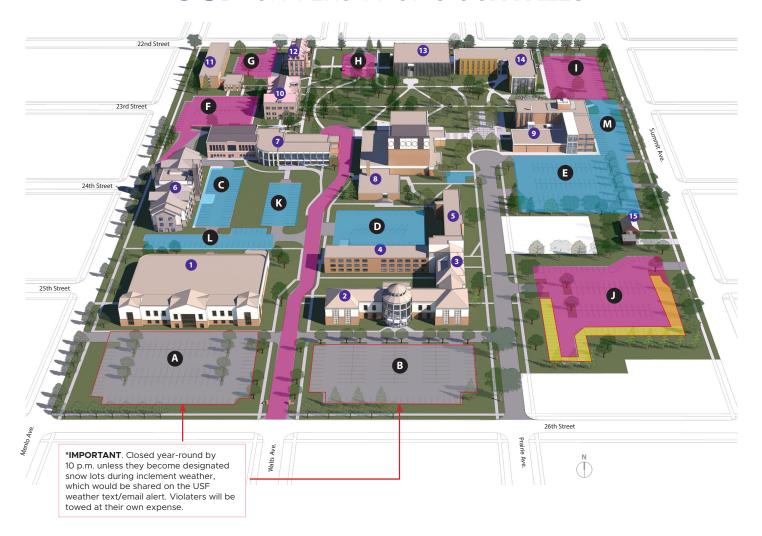

## "Where do I park when it snows?"

PARK HERE NIGHT 1 PARK HERE NIGHT 2

**EXTENDED-STAY PARKING SPACES** 

## **USF** UNIVERSITY OF SIOUX FALLS

## **Buildings**

- 1 Stewart Center
- 2 Cleveland Professional Development Center
- 3 Collier Baker Residence Hall
- 4 Burgess Residence Hall
- 5 Kroske Residence Hall
- 6 Sullivan Faith & Living Center
- McDonald Center (Admissions)

- 8 Jeschke Fine Arts Center
- 9 Salsbury Science Center
- 10 Jorden Hall (Administration)
- 11 Grand Island Residence Hall
- 12 Glidden Hall
- 13 Norman B. Mears Library
- 14 North Residence Hall
- 15 Facilities Services

## **Parking Lots**

- A Stewart Center
- B Cleveland Professional Development Center & Collier Baker Residence Hall
- c Sullivan Faith & Living Center
- Burgess Residence Hall
- E Salsbury Science Center—South/ Jeschke Fine Arts Center

- F Upper Grand Island
- G Lower Grand Island
- H Glidden Hall
- North Hall
- J Collier Baker/Kroske Residence Hall
- K McDonald Center
- Stewart Center—North
- M Salsbury Science Center—East