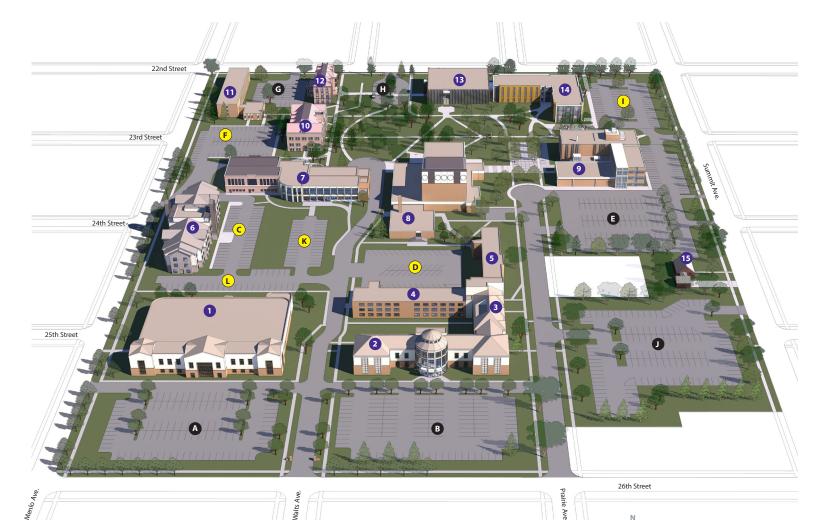

## UNIVERSITY OF SIOUX FALLS

## **Buildings**

- 1 Stewart Center
- 2 Cleveland Professional Development Center
- 3 Collier Baker Residence Hall
- 4 Burgess Residence Hall
- 5 Kroske Residence Hall
- 6 Sullivan Faith & Living Center
- McDonald Center (Admissions)

- 8 Jeschke Fine Arts Center
- Salsbury Science Center
- 10 Jorden Hall (Administration)
- 11 Grand Island Residence Hall
- 12 Glidden Hall
- 13 Norman B. Mears Library
- 14 North Residence Hall
- 15 Facilities Services

## **Parking Lots**

- A Stewart Center
- Cleveland Professional Development Center & Collier Baker Residence Hall
- c Sullivan Faith & Living Center
- **D** Burgess Residence Hall
- Salsbury Science Center/
  Jeschke Fine Arts Center

- F Upper Grand Island
- **G** Lower Grand Island
- (H) Glidden Hall
- North Residence Hall
- Collier Baker/Kroske Residence Hall
- McDonald Center
- Stewart Center—North
- Student Parking Only
- Faculty/Staff and Student Parking